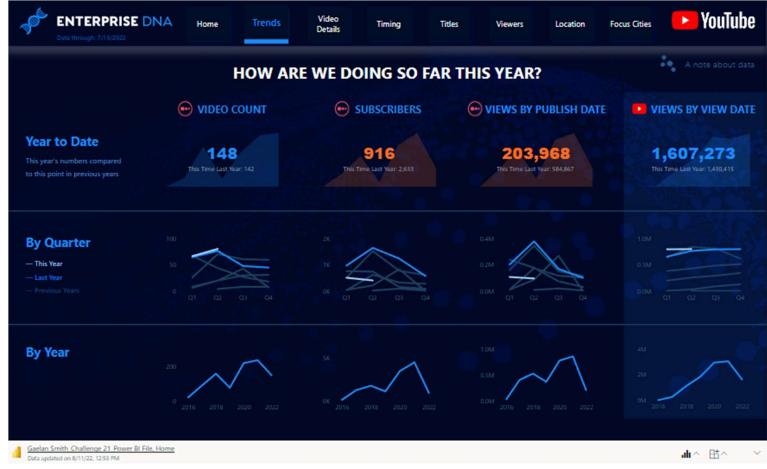

#### Gaelan Smith

"My main goal was to make sure I nailed the brief: The objective is to understand the audience better and have a further strategy to drive more channel engagement. To that end, I dug into actionable questions and insights that could respond to audience viewership and drive more engagement".