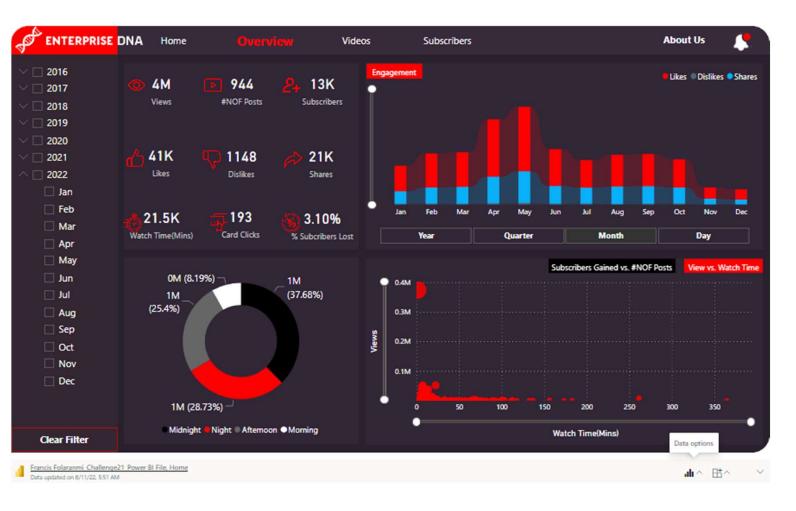

#### Francis Folaranmi

"I accepted the Enterprise DNA Challenge 21 - EDNA You Tube Activity Reporting. Excellent dataset, I hope you enjoy my report. "