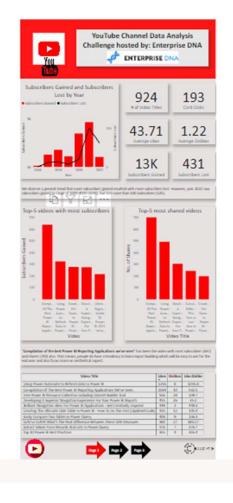

ylczyn

"It was my first time ever analysis of social media content; found it very interesting and well done Enterprise DNA for the incredible channel growth"



#### **ENTERPRISE DNA**

#### Francis Folaranmi

"I accepted the Enterprise DNA Challenge 21 - EDNA You Tube Activity Reporting. Excellent dataset, I hope you enjoy my report. "



#### **ENTERPRISE DNA**

#### Ankur Singh

"I enjoyed the whole process. I have prepared 4 pages – Overview, Scorecard, Scatter Chart Analysis and Viewer Distribution. Hope you enjoy this report as much as I enjoyed developing it."



Parag Zode Challenge 21 Power BI file, Page 1

Deta updated on 8/3/22, 12:16 PM

#### ENTERPRISE DNA

#### Parag Zode

"It has been great working on this dataset as well as preparing a 3 pages report for the first time."



EMPOWERING POWER BI USERS TO CHANGE THEIR WORLDS .山へ 出へ 一下



### THANK YOU

8

### See you soon in Challenge 22 Opening on 19/08/2022