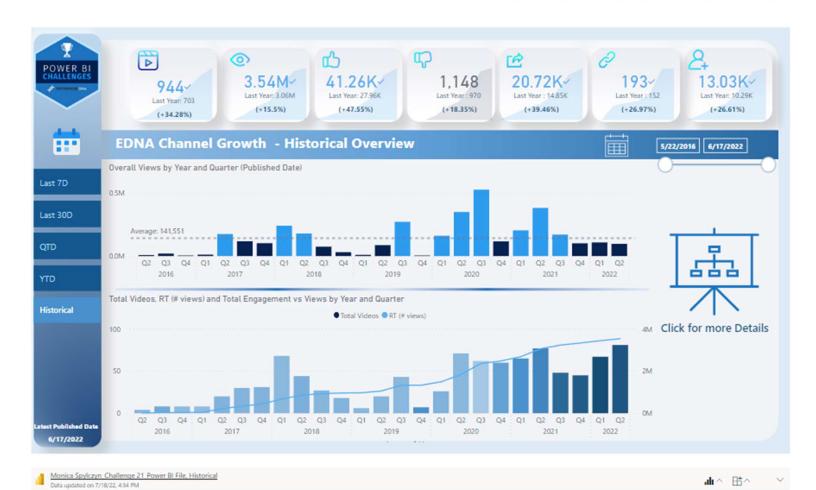

#### Monika Spylczyn

"It was my first time ever analysis of social media content; found it very interesting and well done Enterprise DNA for the incredible channel growth"