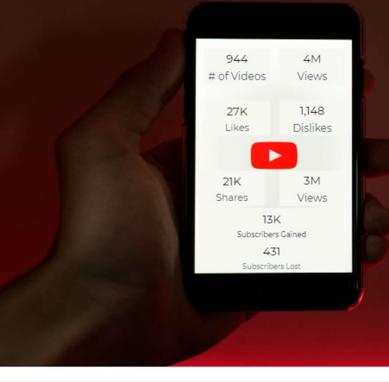

#### Did you know?

7 Years of data show that shorter videos provide biggest engagement and

EnterpriseDNA has been posting on YouTube for 7 years. During that span, EnterpriseDNA has posted 944 videos with a total viewership of over 3.5 million. They have gained over 13K subscribers while only losing 431.