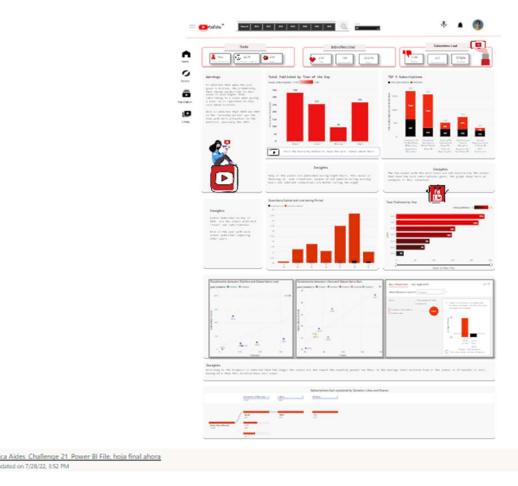

#### Veronica Aides

"This is my first submission in this challenge, it was very exciting to analyze this new Dataset in Desktop and Mobile versions. I have a lot to learn yet. Thanks for the opportunity!"