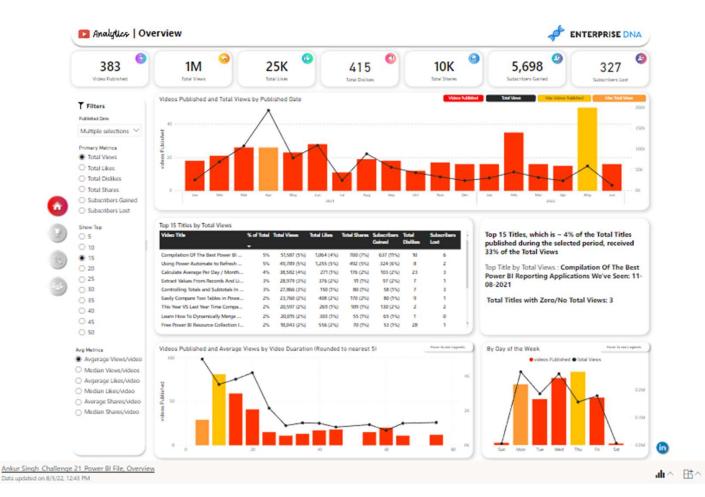

#### Ankur Singh

"I enjoyed the whole process. I have prepared 4 pages – Overview, Scorecard, Scatter Chart Analysis and Viewer Distribution. Hope you enjoy this report as much as I enjoyed developing it."