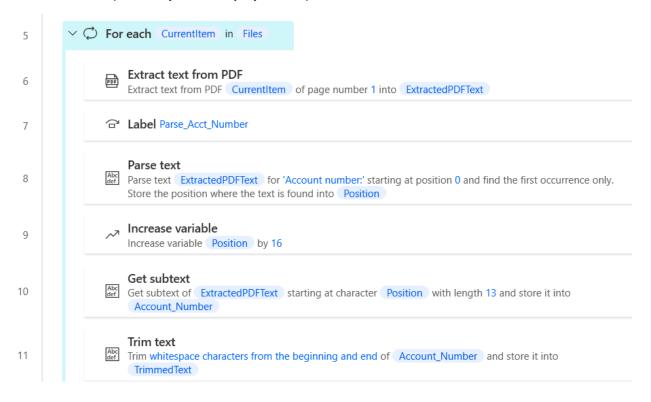

### **Power Automate Desktop Flow**

## **Extraction Flows (not every line is displayed here)**